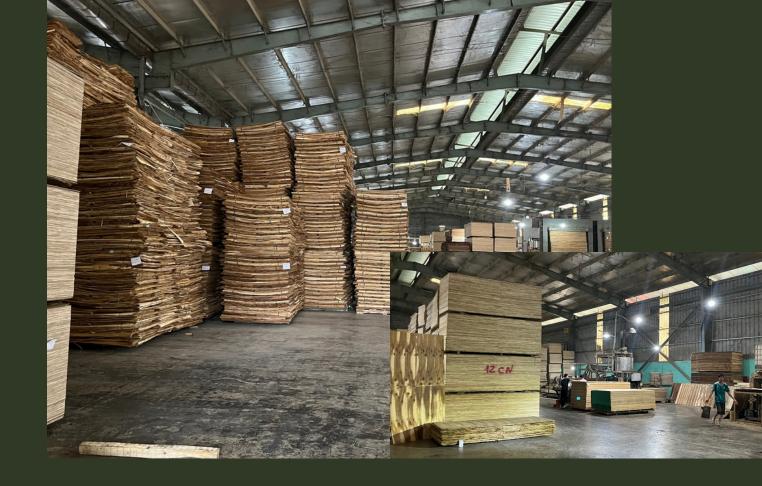

#### OURFACTORY

Our factory is located in Huu Lung- Lang Son province, with 12.000m2 of production area.

The factory consists of a management office, a veneer production workshop with a synchronous investment infrastructure system, with modern machinery and equipment imported from italy and Taiwan, have helped the factory's work items to ensure stable operation and high productivity.