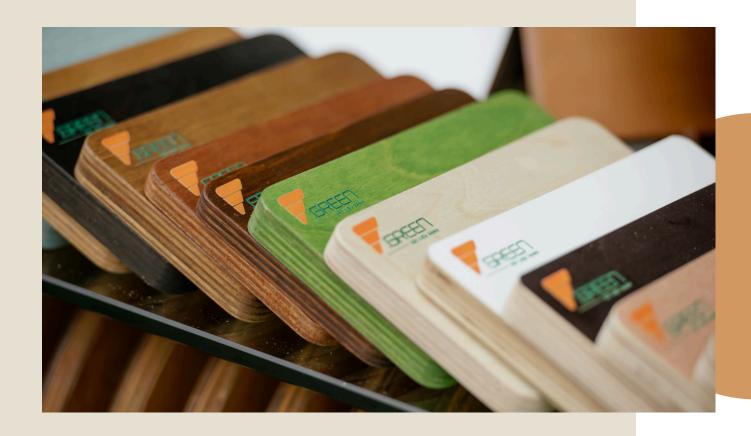

#### **PRODUCTS**

We use hardwood to create plywood products with characteristics of plantation wood products originating from Vietnam.

The timber logs are thinly peeled into 1.7mm-2mm layers, stacked on top of each other and linked by an adhesive layer to form a solid testured platform. Plywood is perfected when covering a vace/back veneer.

#### **SURFACES**

## ENGINEERING VENEER

WHITE BIRCH

**UV COATING** 

**MELAMINE** 