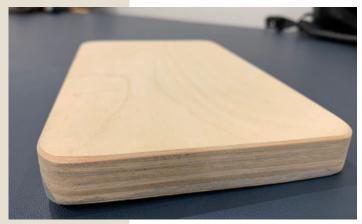

#### **PRODUCTS**

We use hardwood to create plywood products with characteristics of plantation wood products originating from Vietnam.

The timber logs are thinly peeled into 1.7mm-2mm layers, stacked on top of each other and linked by an adhesive layer to form a solid testured platform. Plywood is perfected when covering a vace/back veneer.

#### Technical datasheet

**CORE**: ACACIA; EUCALYPTUS (4 X8 FEET)

**SIZE: 1220 X 2440MM** 

**THICKNESS AVAILABLE**: 3-35MM

GLUE: MUF/WBP- E0, CARB P2/EPA (CARB P2 TSCA VI)

FACE/BACK SURFACE : WHITE BIRCH/ MELAMINE/