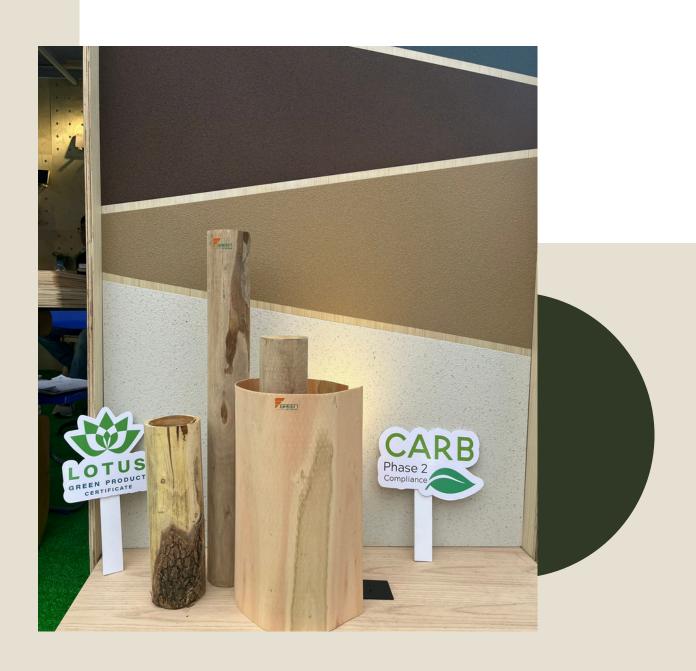

#### Introduction

For F.GREEN sustainability means responsibility. Our products are Made in Vietnam and they are the result of an eco-friendly process. Fgreen plywood are made planted forest wood purchased directly in northern of Vietnam and manufactured in our plant based in Lang Son province. They are recyclable, reusable, with very low formaldehyde emissions, Carb P2 and Green product Lotus certified.