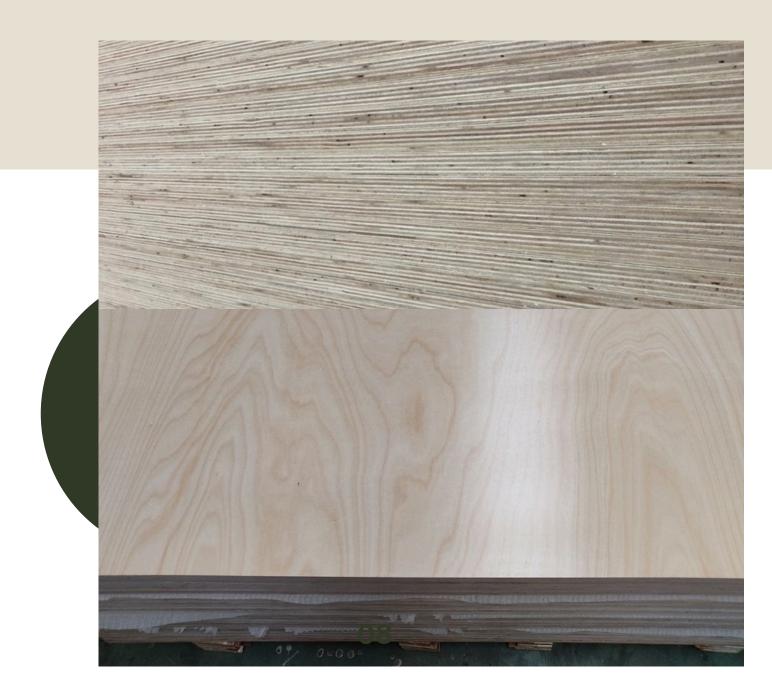

#### **PRODUCTS**

We use hardwood to create plywood products with characteristics of plantation wood products originating from Vietnam.

The timber logs are thinly peeled into 1.7mm-2mm layers, stacked on top of each other and linked by an adhesive layer to form a solid testured platform. Plywood is perfected when covering a vace/back veneer.

#### Technical datasheet

**CORE**: ACACIA; EUCALYPTUS (4 X8 FEET)

**SIZE: 1220 X 2440MM** 

**THICKNESS AVAILABLE**: 3-35MM

GLUE: MUF/WBP- E0, CARB P2/EPA (CARB P2 TSCA VI)

FACE/BACK SURFACE : WHITE BIRCH/ MELAMINE/